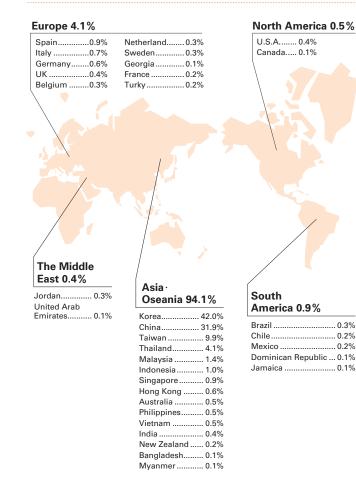

|
| Feb.28 (Wed.)  | Sunny   | 5,173    |
| Mar.1 (Thu.)   | Sunny   | 7,344    |
| Mar.2 (Fri.)   | Sunny   | 7,421    |
|                | Total   | 25,251   |



**Registration Desk** 

## **Visitor's Categories and Overseas Visitors**





- 1 Government Agencies / Associations / Institutes etc.
- ② Architects / Consulting engineers / General contractors
- ③ Electric facility / Plumbing contractors / Maintenance / Related Services
- ④ Manufactures of Ref. A/C and Heating / Manufactures of related products and materials
- ⑤ Trading company / Agent / Retailer / Wholesaler
- 6 Manufactures of Electricity, Gas and Energy
- ⑦ Press / Media / Publishing
- ⑧ Users (Manufacturing)
- ⑨ Users (Non-manufacturing)
- 10 Others

## By Position



## Overseas Visitors from 34 Countries and regions