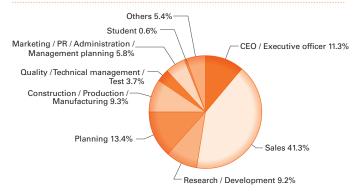

----|----------|
| Feb. 27 (Tue.) | Cloudy  | 5,313    |
| Feb.28 (Wed.)  | Sunny   | 5,173    |
| Mar.1 (Thu.)   | Sunny   | 7,344    |
| Mar.2 (Fri.)   | Sunny   | 7,421    |
|                | Total   | 25,251   |



**Registration Desk** 

## **Visitor's Categories and Overseas Visitors**





- 1 Government Agencies / Associations / Institutes etc.
- ② Architects / Consulting engineers / General contractors
- ③ Electric facility / Plumbing contractors / Maintenance / Related Services
- ④ Manufactures of Ref. A/C and Heating / Manufactures of related products and materials
- ⑤ Trading company / Agent / Retailer / Wholesaler
- 6 Manufactures of Electricity, Gas and Energy
- ⑦ Press / Media / Publishing
- ⑧ Users (Manufacturing)
- ⑨ Users (Non-manufacturing)
- 10 Others

## By Position



## Overseas Visitors from 34 Countries and regions